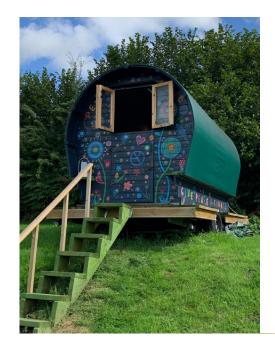

#### Celtic Dragon Gypsy Caravan

Single bed with spare bed

Stunning view

Shared Tardis Shower & Ecoloo, down illuminated stairs (10m)

Electric blanket

Room heater

Bedside light / sockets

Hanging for clothes