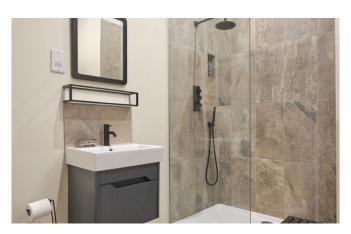

for clothes









#### Bunk House

Three single one double bed
(limited to 3 singles for retreats)

Black out blinds

Shared bathroom across corridor with room next door

Internet access

Bedside lights / sockets

Hanging and storage for clothes









## Ecopod

Double or two singles

Stunning view

Shared Jade Shower bathroom in the barn

(down illuminated stairs, 15m)

Radiator

Internet access in the barn

Bedside lights / sockets

Hanging and storage for clothes









#### Fforest Cabin

Two double rooms or twin bed rooms

Stunning view

Cabin Shower bathroom

Internet access

Bedside lights / sockets

Hanging and storage for clothes

Wood burner / TV / sound system / computer / printer / scanner

Fully equipped kitchen

Not available for all retreats (Teachers Cabin)









#### Celtic Dragon Gypsy Caravan

Single bed with spare bed

Stunning view

Shared Tardis Shower & Ecoloo, down illuminated stairs (10m)

Electric blanket

Room heater

Bedside light / sockets

Hanging for clothes













Interior

#### Peace & Love Gypsy Caravan

Double bed

Stunning view

Electric blanket, room heater

Shared Tardis Shower & Ecoloo, down steps (7m)

(optional chamber pot)

Bedside light / sockets

Hanging and storage for clothes













#### Treehouse

Single bed

Stunning view

Electric blanket, space heater

Shared Tardis Shower & Ecoloo, down illuminated stairs (5m)

(optional chamber pot)

Bedside light / sockets

Hanging and storage for clothes











#### Luxury Safari Tent

Two raised inflatable double beds for single use
Stunning view and deck wit