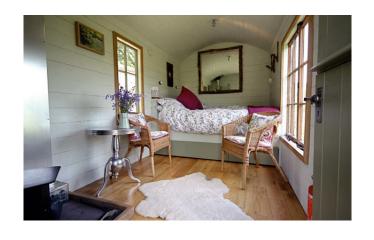

#### Shepherd Hut

(80m from Fforest Barn)

Double bed

Stunning view and deck

Ensuite shower, loo and kitchenette

(in Shepherd Hut next door - down/up 3 illuminated steps)

Off grid - so no electric plug or internet access

(can charge devices and use internet in the barn)

Not available for all retreats