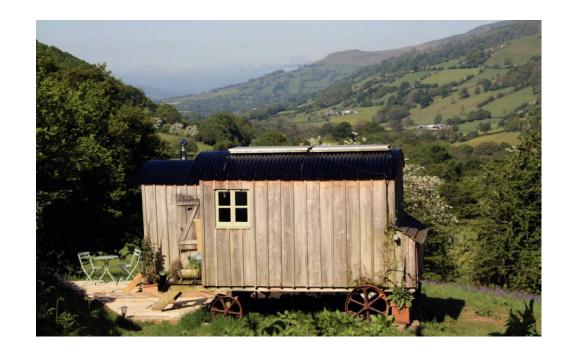

#### Shepherd Hut

(80m from Fforest Barn)

Double bed

Stunning view and deck

Ensuite shower, loo and kitchenette

(in Shepherd Hut next door - down/up 3 illuminated steps)

Off grid - so no electric plug or internet access

(can charge devices and use internet in the barn)

Not available for all retreats