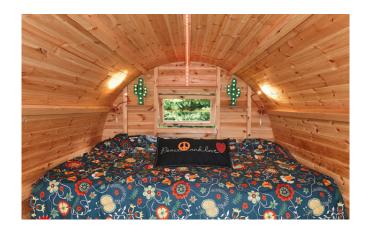

#### Peace & Love Gypsy Caravan

Double bed

Stunning view

Electric blanket, room heater

Shared Tardis Shower & Ecoloo, down steps (7m)

(optional chamber pot)

Bedside light / sockets

Hanging and storage for clothes