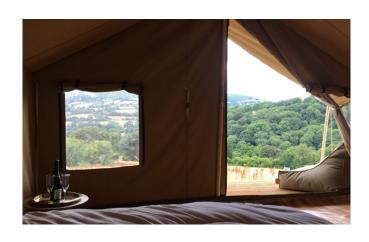

om heater

Bedside light / sockets

Hanging for clothes













Interior

#### Peace & Love Gypsy Caravan

Double bed

Stunning view

Electric blanket, room heater

Shared Tardis Shower & Ecoloo, down steps (7m)

(optional chamber pot)

Bedside light / sockets

Hanging and storage for clothes













#### Treehouse

Single bed

Stunning view

Electric blanket, space heater

Shared Tardis Shower & Ecoloo, down illuminated stairs (5m)

(optional chamber pot)

Bedside light / sockets

Hanging and storage for clothes











#### Luxury Safari Tent

Two raised inflatable double beds for single use
Stunning view and deck with bean bags
Electric blankets

Shared Tardis Shower & Ecoloo, down steps (5m) (optional chamber pot)

Bedside light/sockets

Hanging and storage for clothes











#### Railway Carriage

(100m from Fforest Barn)

Double bed

Stunning view and deck, inc star gazing
Ensuite shower, loo and kitchenette

Bedside light / sockets

Hanging and storage for clothes

No internet access (can use internet in the barn)

Not available for all retreats









#### Shepherd Hut

(80m from Fforest Barn)

Double bed

Stunning view and deck

Ensuite shower, loo and kitchenette

(in Shepherd Hut next door - down/up 3 illuminated steps)

Off grid - so no electric plug or internet access

(can charge devices and use internet in the barn)

Not available for all retreats