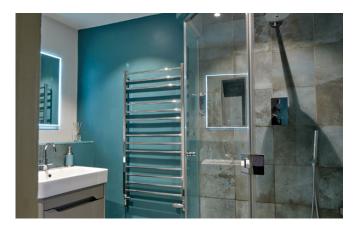

edside lights / sockets / inc. USB

Sound system with minijack and bluetooth

Hanging and storage for clothes

Shared Jade Shower bathroom

(down illuminated stairs, 10m)









## Pigstyle

Double or two singles

Ensuite bathroom with bath & shower

Internet access

Bedside lights / sockets

Hanging and storage for clothes









#### Bunk House

Three single one double bed
(limited to 3 singles for retreats)

Black out blinds

Shared bathroom across corridor with room next door

Internet access

Bedside lights / sockets

Hanging and storage for clothes









## Ecopod

Double or two singles

Stunning view

Shared Jade Shower bathroom in the barn

(down illuminated stairs, 15m)

Radiator

Internet access in the barn

Bedside lights / sockets

Hanging and storage for clothes









#### Fforest Cabin

Two double rooms or twin bed rooms

Stunning view

Cabin Shower bathroom

Internet access

Bedside lights / sockets

Hanging and storage for clothes

Wood burner / TV / sound system / computer / printer / scanner

Fully equipped kitchen

Not available for all retreats (Teachers Cabin)









#### Celtic Dragon Gypsy Caravan

Single bed with spare bed

Stunning view

Shared Tardis Shower & Ecoloo, down illuminated stairs (10m)

Electric blanket

Room heater

Bedside light / sockets

Hanging for clothes













Interior

#### Peace & Love Gypsy Caravan

Double bed

Stunning view

Electric blanket, room heater

Shared Tardis Shower & Ecoloo, down steps (7m)

(optional chamber pot)

Bedside light / sockets

Hanging and storage for clothes













#### Treehous