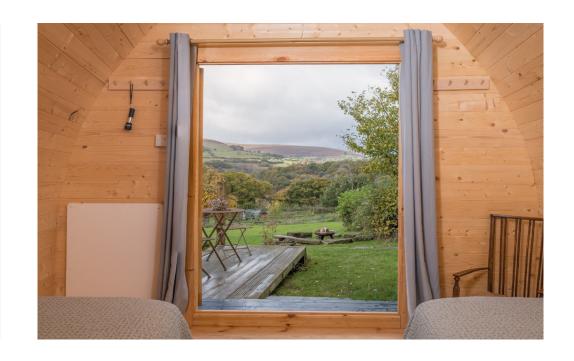

## Ecopod

Double or two singles

Stunning view

Shared Jade Shower bathroom in the barn

(down illuminated stairs, 15m)

Radiator

Internet access in the barn

Bedside lights / sockets