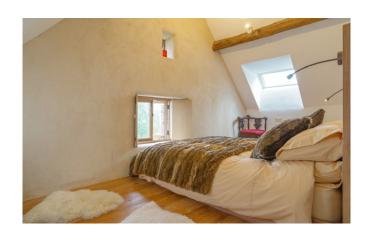

#### Owl Nest

Double bed

Stunning view

Black out blinds

Internet access

Bedside lights / sockets / inc. USB

Sound system with minijack and bluetooth

Hanging and storage for clothes