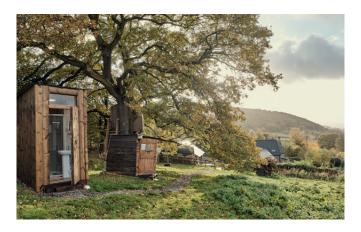

#### Celtic Dragon Gypsy Caravan

Single bed with spare bed

Stunning view

Shared Tardis Shower & Ecoloo, down illuminated stairs (10m)

Electric blanket

Room heater

Bedside light / sockets

Hanging for clothes

#### Treehouse

Single bed

Stunning view

Electric blanket, space heater

Shared Tardis Shower & Ecoloo, down illuminated stairs (5m)

(optional chamber pot)

Bedside light / sockets

Hanging and storage for clothes

#### Luxury Safari Tent

Two raised inflatable double beds for single use
Stunning view and deck with bean bags
Electric blankets

Shared Tardis Shower & Ecoloo, down steps (5m) (optional chamber pot)

Bedside light/sockets