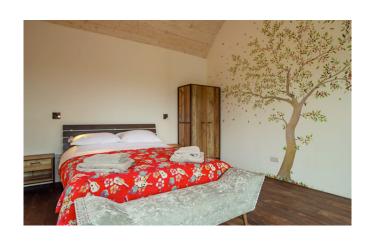

#### Owl Nest

Double bed

Stunning view

Black out blinds

Internet access

Bedside lights / sockets / inc. USB

Sound system with minijack and bluetooth

Hanging and storage for clothes