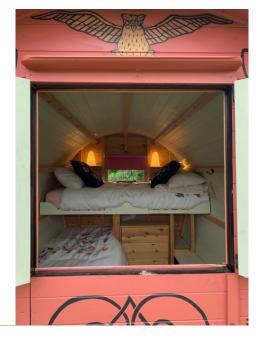

#### Owl Nest

Double bed

Stunning view

Black out blinds

Internet access

Bedside lights / sockets / inc. USB

Sound system with minijack and bluetooth

Hanging and storage for clothes

Shared Jade Shower bathroom

(down illuminated stairs, 10m)