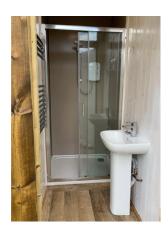

nd storage for clothes









## Ecopod

Double or two singles

Stunning view

Shared Jade Shower bathroom in the barn

(down illuminated stairs, 15m)

Radiator

Internet access in the barn

Bedside lights / sockets

Hanging and storage for clothes









#### Fforest Cabin

Two double rooms or twin bed rooms

Stunning view

Cabin Shower bathroom

Internet access

Bedside lights / sockets

Hanging and storage for clothes

Wood burner / TV / sound system / computer / printer / scanner

Fully equipped kitchen

Not available for all retreats (Teachers Cabin)









#### Celtic Dragon Gypsy Caravan

Single bed with spare bed

Stunning view

Shared Tardis Shower & Ecoloo, down illuminated stairs (10m)

Electric blanket

Room heater

Bedside light / sockets

Hanging for clothes













Interior

#### Peace & Love Gypsy Caravan

Double bed

Stunning view

Electric blanket, room heater

Shared Tardis Shower & Ecoloo, down steps (7m)

(optional chamber pot)

Bedside light / sockets

Hanging and storage for clothes













#### Treehouse

Single bed

Stunning view

Electric blanket, space heater

Shared Tardis Shower & Ecoloo, down illuminated stairs (5m)

(optional chamber pot)

Bedside light / sockets

Hanging and storage for clothes











#### Luxury Safari Tent

Two raised inflatable double beds for single use
Stunning view and deck with bean bags
Electric blankets

Shared Tardis Shower & Ecoloo, down steps (5m) (optional chamber pot)

Bedside light/sockets

Hanging and storage for clothes











#### Railway Carriage

(100m from Fforest Barn)

Double bed