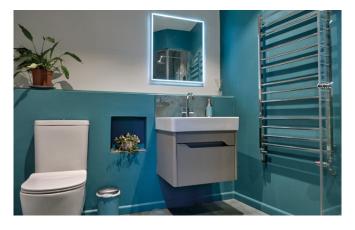

#### Fforest Barn Bedrooms



Twin Peaks ▶



Bunk House ▶



Celtic Dragon Gypsy Caravan ▶



Fforest Glen Glamping

Peace & Love Gypsy Caravan ▶



Owl Nest >



Pigstyle ▶



Treehouse >



Luxury Safari Tent ▶



Ecopod ▶



Fforest Cabin ▶



Railway Carriage ▶



Shepherd Hut ▶

#### Twin Peaks

Double or twin beds (one double, one single)

Stunning view

Black out blinds

Shared bathroom across corridor with room next door

Internet access

Bedside lights / sockets

Hanging and storage for clothes

Dragon bathroom









#### Owl Nest

Double bed

Stunning view

Black out blinds

Internet access

Bedside lights / sockets / inc. USB

Sound system with minijack and bluetooth

Hanging and storage for clothes

Shared Jade Shower bathroom

(down illuminated stairs, 10m)









## Pigstyle

Double or two singles

Ensuite bathroom with bath & shower

Internet access

Bedside lights / sockets

Hanging and storage for clothes









#### Bunk House

Three single one double bed
(limited to 3 singles for retreats)

Black out blinds

Shared bathroom across corridor with room next door

Internet access

Bedside lights / sockets

Hanging and storage for clothes









## Ecopod

Double or two singles

Stunning view

Shared Jade Shower bathroom in the barn

(down illuminated stairs, 15m)

Radiator

Internet access in the barn

Bedside lights / sockets

Hanging and storage for clothes









#### Fforest Cabin

Two double rooms or twin bed rooms

Stunning view

Cabin Shower bathroom

Internet access

Bedside lights / sockets

Hanging and storage for clothes

Wood