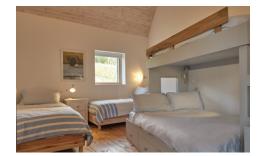

#### Bunk House

Three single one double bed
(limited to 3 singles for retreats)

Black out blinds

Shared bathroom across corridor with room next door

Internet access

Bedside lights / sockets

Hanging and storage for clothes