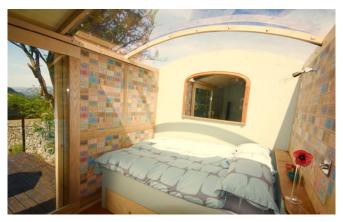

#### Celtic Dragon Gypsy Caravan

Single bed with spare bed

Stunning view

Shared Tardis Shower & Ecoloo, down illuminated stairs (10m)

Electric blanket

Room heater

Bedside light / sockets

Hanging for clothes

Interior