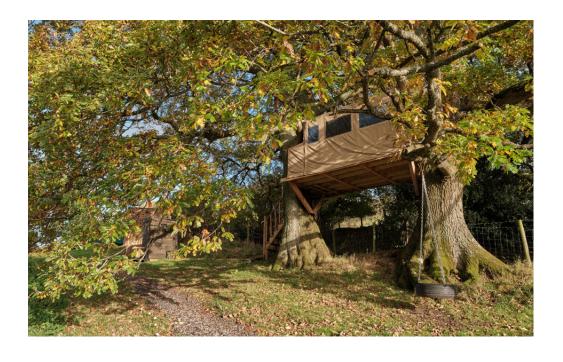

#### Treehouse

Single bed

Stunning view

Electric blanket, space heater

Shared Tardis Shower & Ecoloo, down illuminated stairs (5m)

(optional chamber pot)

Bedside light / sockets

Hanging and storage for clothes