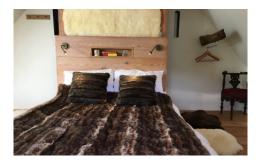

#### Twin Peaks

Double or twin beds (one double, one single)

Stunning view

Black out blinds

Shared bathroom across corridor with room next door

Internet access

Bedside lights / sockets

Hanging and storage for clothes