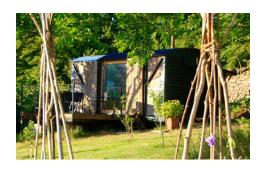

#### Celtic Dragon Gypsy Caravan

Single bed with spare bed

Stunning view

Shared Tardis Shower & Ecoloo, down illuminated stairs (10m)

Electric blanket

Room heater

Bedside light / sockets

Hanging for clothes

Interior