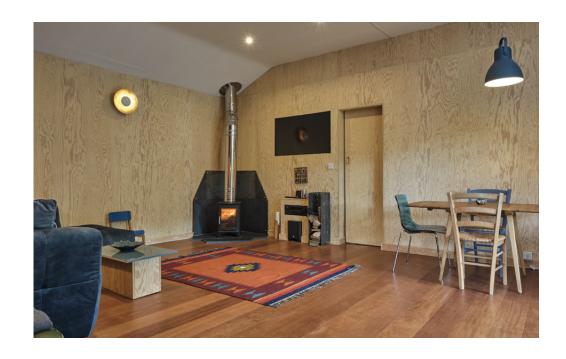

#### Twin Peaks

Double or twin beds (one double, one single)

Stunning view

Black out blinds

Shared bathroom across corridor with room next door

Internet access

Bedside lights / sockets

Hanging and storage for clothes