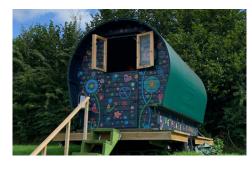

#### Celtic Dragon Gypsy Caravan

Single bed with spare bed

Stunning view

Shared Tardis Shower & Ecoloo, down illuminated stairs (10m)

Electric blanket

Room heater

Bedside light / sockets

Hanging for clothes