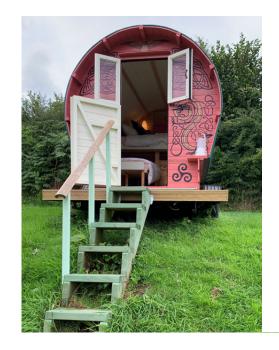

#### Celtic Dragon Gypsy Caravan

Single bed with spare bed

Stunning view

Shared Tardis Shower & Ecoloo, down illuminated stairs (10m)

Electric blanket

Room heater

Bedside light / sockets

Hanging for clothes

Interior