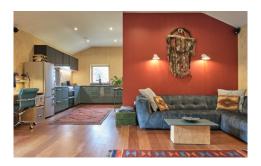

#### Fforest Cabin

Two double rooms or twin bed rooms

Stunning view

Cabin Shower bathroom

Internet access

Bedside lights / sockets

Hanging and storage for clothes

Wood burner / TV / sound system / computer / printer / scanner

Fully equipped kitchen

Not available for all retreats (Teachers Cabin)