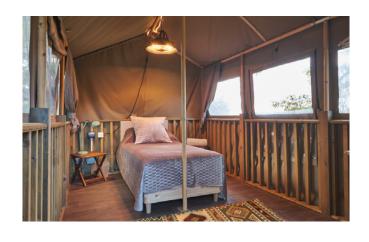

#### Luxury Safari Tent

Two raised inflatable double beds for single use
Stunning view and deck with bean bags
Electric blankets

Shared Tardis Shower & Ecoloo, down steps (5m) (optional chamber pot)

Bedside light/sockets