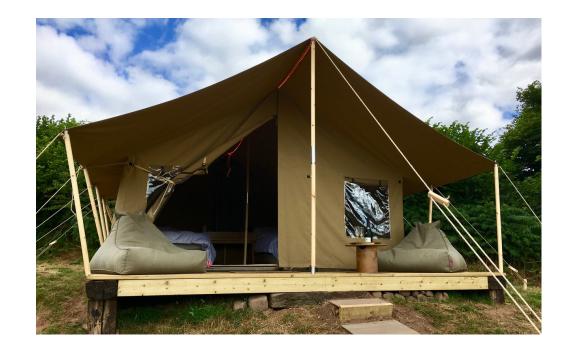

#### Luxury Safari Tent

Two raised inflatable double beds for single use
Stunning view and deck with bean bags
Electric blankets

Shared Tardis Shower & Ecoloo, down steps (5m) (optional chamber pot)

Bedside light/sockets

Hanging and storage for clothes