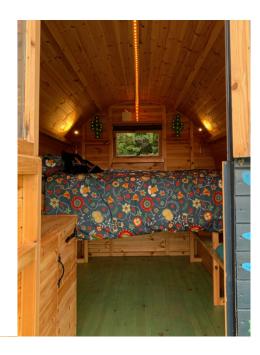

#### Celtic Dragon Gypsy Caravan

Single bed with spare bed

Stunning view

Shared Tardis Shower & Ecoloo, down illuminated stairs (10m)

Electric blanket

Room heater

Bedside light / sockets

Hanging for clothes

Interior