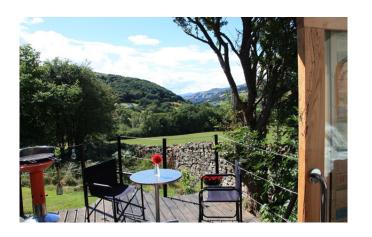

#### Railway Carriage

(100m from Fforest Barn)

Double bed

Stunning view and deck, inc star gazing
Ensuite shower, loo and kitchenette

Bedside light / sockets

Hanging and storage for clothes

No internet access (can use internet in the barn)

#### Shepherd Hut

(80m from Fforest Barn)

Double bed

Stunning view and deck

Ensuite shower, loo and kitchenette

(in Shepherd Hut next door - down/up 3 illuminated steps)

Off grid - so no electric plug or internet access