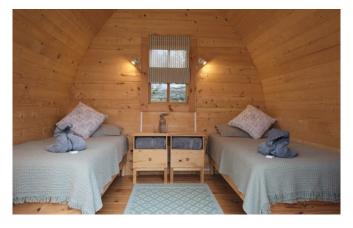

#### Bunk House

Three single one double bed
(limited to 3 singles for retreats)

Black out blinds

Shared bathroom across corridor with room next door

Internet access

Bedside lights / sockets

Hanging and storage for clothes