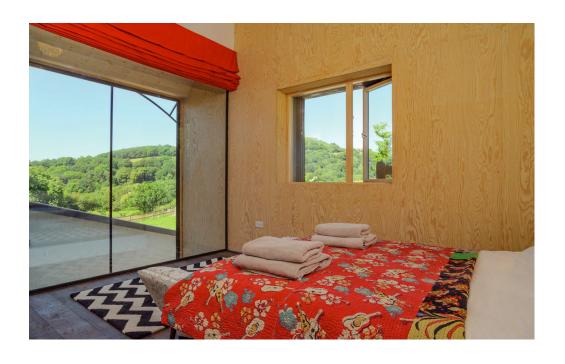

#### Twin Peaks

Double or twin beds (one double, one single)

Stunning view

Black out blinds

Shared bathroom across corridor with room next door

Internet access

Bedside lights / sockets

Hanging and storage for clothes