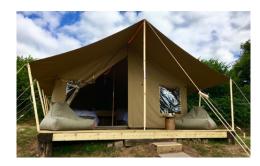

#### Luxury Safari Tent

Two raised inflatable double beds for single use
Stunning view and deck with bean bags
Electric blankets

Shared Tardis Shower & Ecoloo, down steps (5m) (optional chamber pot)

Bedside light/sockets