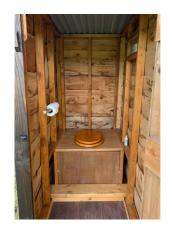

#### Railway Carriage

(100m from Fforest Barn)

Double bed

Stunning view and deck, inc star gazing
Ensuite shower, loo and kitchenette

Bedside light / sockets

Hanging and storage for clothes

No internet access (can use internet in the barn)

#### Shepherd Hut

(80m from Fforest Barn)

Double bed

Stunning view and deck

Ensuite shower, loo and kitchenette

(in Shepherd Hut next door - down/up 3 illuminated steps)

Off grid - so no electric plug or internet access