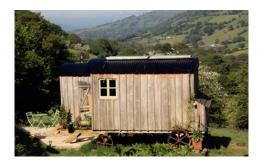

#### Shepherd Hut

(80m from Fforest Barn)

Double bed

Stunning view and deck

Ensuite shower, loo and kitchenette

(in Shepherd Hut next door - down/up 3 illuminated steps)

Off grid - so no electric plug or internet access

(can charge devices and use internet in the barn)

Not available for all retreats