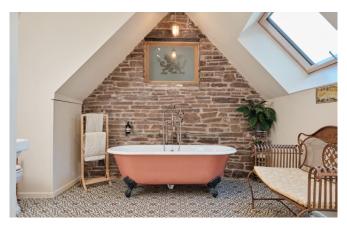

ed bathroom across corridor with room next door

Internet access

Bedside lights / sockets

Hanging and storage for clothes

Dragon bathroom









#### Owl Nest

Double bed

Stunning view

Black out blinds

Internet access

Bedside lights / sockets / inc. USB

Sound system with minijack and bluetooth

Hanging and storage for clothes

Shared Jade Shower bathroom

(down illuminated stairs, 10m)









## Pigstyle

Double or two singles

Ensuite bathroom with bath & shower

Internet access

Bedside lights / sockets

Hanging and storage for clothes









#### Bunk House

Three single one double bed
(limited to 3 singles for retreats)

Black out blinds

Shared bathroom across corridor with room next door

Internet access

Bedside lights / sockets

Hanging and storage for clothes









## Ecopod

Double or two singles

Stunning view

Shared Jade Shower bathroom in the barn

(down illuminated stairs, 15m)

Radiator

Internet access in the barn

Bedside lights / sockets

Hanging and storage for clothes









#### Fforest Cabin

Two double rooms or twin bed rooms

Stunning view

Cabin Shower bathroom

Internet access

Bedside lights / sockets

Hanging and storage for clothes

Wood burner / TV / sound system / computer / printer / scanner

Fully equipped kitchen

Not available for all retreats (Teachers Cabin)









#### Celtic Dragon Gypsy Caravan

Single bed with spare bed

Stunning view

Shared Tardis Shower & Ecoloo, down illuminated stairs (10m)

Electric blanket

Room heater

Bedside light / sockets

Hanging for clothes













Interior

#### Peace & Love