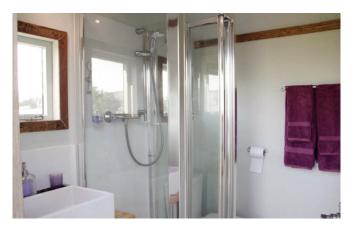

Shared Jade Shower bathroom

(down illuminated stairs, 10m)

## Ecopod

Double or two singles

Stunning view

Shared Jade Shower bathroom in the barn

(down illuminated stairs, 15m)

Radiator

Internet access in the barn

Bedside lights / sockets