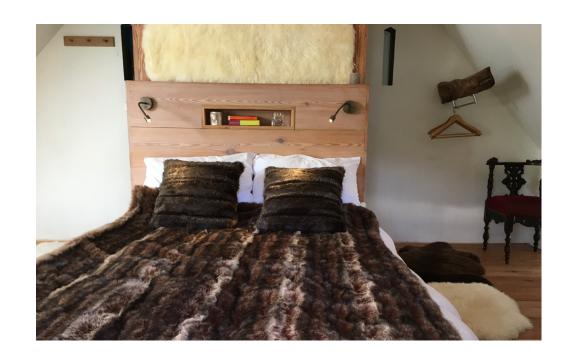

#### Owl Nest

Double bed

Stunning view

Black out blinds

Internet access

Bedside lights / sockets / inc. USB

Sound system with minijack and bluetooth

Hanging and storage for clothes