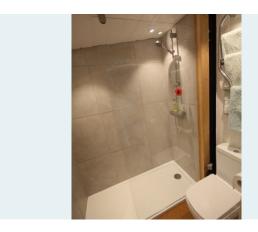

othes













#### Treehouse

Single bed

Stunning view

Electric blanket, space heater

Shared Tardis Shower & Ecoloo, down illuminated stairs (5m)

(optional chamber pot)

Bedside light / sockets

Hanging and storage for clothes











#### Luxury Safari Tent

Two raised inflatable double beds for single use
Stunning view and deck with bean bags
Electric blankets

Shared Tardis Shower & Ecoloo, down steps (5m) (optional chamber pot)

Bedside light/sockets

Hanging and storage for clothes











#### Railway Carriage

(100m from Fforest Barn)

Double bed

Stunning view and deck, inc star gazing
Ensuite shower, loo and kitchenette

Bedside light / sockets

Hanging and storage for clothes

No internet access (can use internet in the barn)

Not available for all retreats









#### Shepherd Hut

(80m from Fforest Barn)

Double bed

Stunning view and deck

Ensuite shower, loo and kitchenette

(in Shepherd Hut next door - down/up 3 illuminated steps)

Off grid - so no electric plug or internet access

(can charge devices and use internet in the barn)

Not available for all retreats