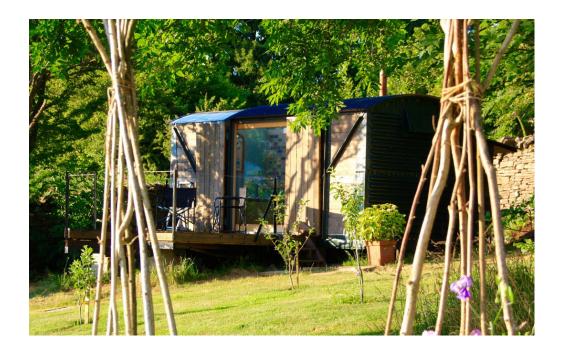

#### Railway Carriage

(100m from Fforest Barn)

Double bed

Stunning view and deck, inc star gazing
Ensuite shower, loo and kitchenette

Bedside light / sockets

Hanging and storage for clothes

No internet access (can use internet in the barn)

Not available for all retreats