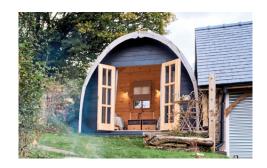

## Ecopod

Double or two singles

Stunning view

Shared Jade Shower bathroom in the barn

(down illuminated stairs, 15m)

Radiator

Internet access in the barn

Bedside lights / sockets

Hanging and storage for clothes