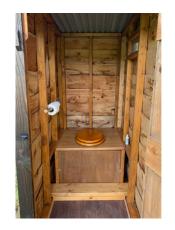

#### Celtic Dragon Gypsy Caravan

Single bed with spare bed

Stunning view

Shared Tardis Shower & Ecoloo, down illuminated stairs (10m)

Electric blanket

Room heater

Bedside light / sockets

Hanging for clothes

#### Peace & Love Gypsy Caravan

Double bed

Stunning view

Electric blanket, room heater

Shared Tardis Shower & Ecoloo, down steps (7m)

(optional chamber pot)

Bedside light / sockets

Hanging and storage for clothes

#### Treehouse

Single bed

Stunning view

Electric blanket, space heater

Shared Tardis Shower & Ecoloo, down illuminated stairs (5m)

(optional chamber pot)

Bedside light / sockets

Hanging and storage for clothes

#### Luxury Safari Tent

Two raised inflatable double beds for single use
Stunning view and deck with bean bags
Electric blankets

Shared Tardis Shower & Ecoloo, down steps (5m) (optional chamber pot)

Bedside light/sockets