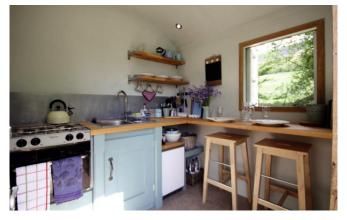

#### Fforest Cabin

Two double rooms or twin bed rooms

Stunning view

Cabin Shower bathroom

Internet access

Bedside lights / sockets

Hanging and storage for clothes

Wood burner / TV / sound system / computer / printer / scanner

Fully equipped kitchen

Not available for all retreats (Teachers Cabin)