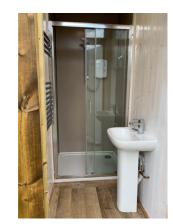

#### Fforest Cabin

Two double rooms or twin bed rooms

Stunning view

Cabin Shower bathroom

Internet access

Bedside lights / sockets

Hanging and storage for clothes

Wood burner / TV / sound system / computer / printer / scanner