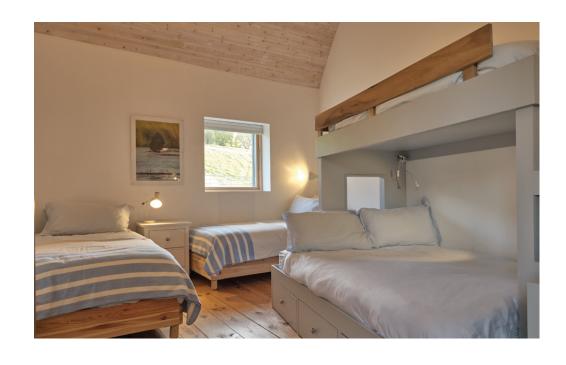

#### Bunk House

Three single one double bed
(limited to 3 singles for retreats)

Black out blinds

Shared bathroom across corridor with room next door

Internet access

Bedside lights / sockets

Hanging and storage for clothes