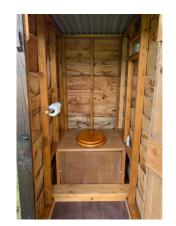

#### Celtic Dragon Gypsy Caravan

Single bed with spare bed

Stunning view

Shared Tardis Shower & Ecoloo, down illuminated stairs (10m)

Electric blanket

Room heater

Bedside light / sockets

Hanging for clothes

Interior