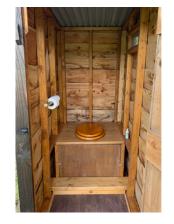

#### Celtic Dragon Gypsy Caravan

Single bed with spare bed

Stunning view

Shared Tardis Shower & Ecoloo, down illuminated stairs (10m)

Electric blanket

Room heater

Bedside light / sockets

Hanging for clothes

#### Peace & Love Gypsy Caravan

Double bed

Stunning view

Electric blanket, room heater

Shared Tardis Shower & Ecoloo, down steps (7m)

(optional chamber pot)

Bedside light / sockets

Hanging and storage for clothes

#### Treehouse

Single bed

Stunning view

Electric blanket, space heater

Shared Tardis Shower & Ecoloo, down illuminated stairs (5m)

(optional chamber pot)

Bedside light / sockets

Hanging and storage for clothes

#### Luxury Safari Tent

Two raised inflatable double beds for single use
Stunning view and deck with bean bags
Electric blankets

Shared Tardis Shower & Ecoloo, down steps (5m) (optional chamber pot)

Bedside light/sockets