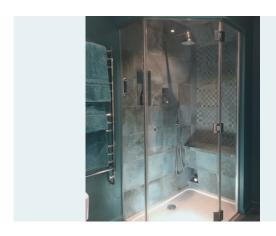

#### Fforest Barn Bedrooms



Twin Peaks ▶



Bunk House ▶



Celtic Dragon Gypsy Caravan ▶



Fforest Glen Glamping

Peace & Love Gypsy Caravan ▶



Owl Nest >



Pigstyle ▶



Treehouse >



Luxury Safari Tent ▶



Ecopod ▶



Fforest Cabin ▶



Railway Carriage ▶



Shepherd Hut ▶

#### Twin Peaks

Double or twin beds (one double, one single)

Stunning view

Black out blinds

Shared bathroom across corridor with room next door

Internet access

Bedside lights / sockets

Hanging and storage for clothes

Dragon bathroom









#### Owl Nest

Double bed

Stunning view

Black out blinds

Internet access

Bedside lights / sockets / inc. USB

Sound system with minijack and bluetooth

Hanging and storage for clothes

Shared Jade Shower bathroom

(down illuminated stairs, 10m)









## Pigstyle

Double or two singles

Ensuite bathroom with bath & shower

Internet access

Bedside lights / sockets

Hanging and storage for clothes









#### Bunk House

Three single one double bed
(limited to 3 singles for retreats)

Black out blinds

Shared bathroom across corridor with room next door

Internet access

Bedside lights / sockets

Hanging and storage for clothes









## Ecopod

Double or two singles

Stunning view

Shared Jade Shower bathroom in the barn

(down illuminated stairs, 15m)

Radiator

Internet access in the barn

Bedside lights / sockets

Hanging and storage for clothes









#### Fforest Cabin

Two double rooms or twin bed rooms

Stunning view

Cabin Shower bathroom

Internet access

Bedside lights / sockets

Hanging and storage for clothes

Wood b