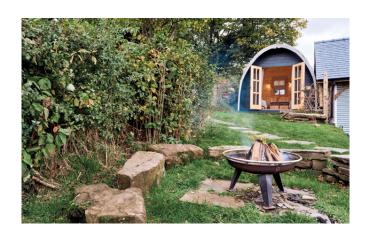

## Ecopod

Double or two singles

Stunning view

Shared Jade Shower bathroom in the barn

(down illuminated stairs, 15m)

Radiator

Internet access in the barn

Bedside lights / sockets