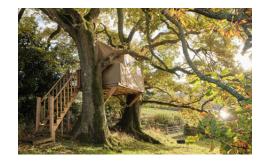

#### Treehouse

Single bed

Stunning view

Electric blanket, space heater

Shared Tardis Shower & Ecoloo, down illuminated stairs (5m)

(optional chamber pot)

Bedside light / sockets

Hanging and storage for clothes