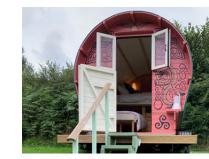

#### Peace & Love Gypsy Caravan

Double bed

Stunning view

Electric blanket, room heater

Shared Tardis Shower & Ecoloo, down steps (7m)

(optional chamber pot)

Bedside light / sockets

Hanging and storage for clothes