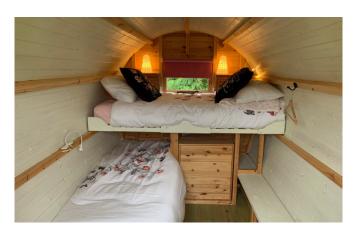

#### Owl Nest

Double bed

Stunning view

Black out blinds

Internet access

Bedside lights / sockets / inc. USB

Sound system with minijack and bluetooth

Hanging and storage for clothes

Shared Jade Shower bathroom

(down illuminated stairs, 10m)