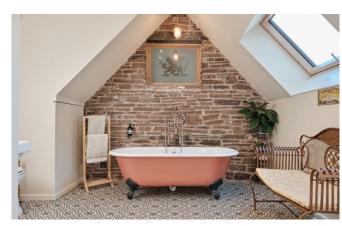

#### Fforest Barn Bedrooms



Twin Peaks ▶



Bunk House ▶



Celtic Dragon Gypsy Caravan ▶



Fforest Glen Glamping

Peace & Love Gypsy Caravan ▶



Owl Nest >



Pigstyle ▶



Treehouse >



Luxury Safari Tent ▶



Ecopod ▶



Fforest Cabin ▶



Railway Carriage ▶



Shepherd Hut ▶

#### Twin Peaks

Double or twin beds (one double, one single)

Stunning view

Black out blinds

Shared bathroom across corridor with room next door

Internet access

Bedside lights / sockets

Hanging and storage for clothes

Dragon bathroom









#### Owl Nest

Double bed

Stunning view

Black out blinds

Internet access

Bedside lights / sockets / inc. USB

Sound system with minijack and bluetooth

Hanging and storage for clothes

Shared Jade Shower bathroom

(down illuminated stairs, 10m)









## Pigstyle

Double or two singles

Ensuite bathroom with bath & shower

Internet access

Bedside lights / sockets

Hanging and storage for clothes









#### Bunk House

Three single one double bed
(limited to 3 singles for retreats)

Black out blinds

Shared bathroom across corridor with room next door

Internet access

Bedside lights / sockets

Hanging and storage for clothes









## Ecopod

Double or two singles

Stunning view

Shared Jade Shower bathroom in the barn

(down illuminated stairs, 15m)

Radiator

Internet acces