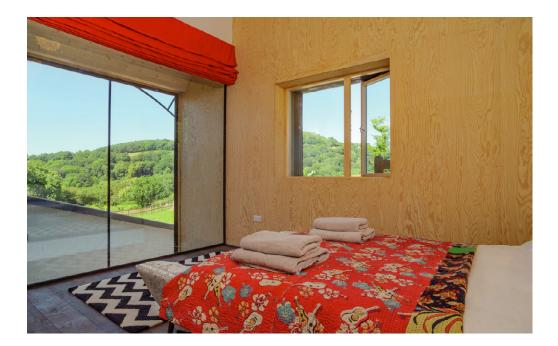

#### Fforest Barn Bedrooms

#### Fforest Glen Glamping



Twin Peaks 🕨



Bunk House 🕨



Celtic Dragon Gypsy Caravan 🕨



Peace & Love Gypsy Caravan >



Owl Nest 🕨



Pigstyle 🕨



Treehouse 🕨



Luxury Safari Tent >



Ecopod ►



Fforest Cabin 🕨



Railway Carriage 🕨



Shepherd Hut >

Twin Peaks

Double or twin beds (one double, one single) Stunning view Black out blinds Shared bathroom across corridor with room next door Internet access Bedside lights / sockets Hanging and storage for clothes Dragon bathroom











Double bed Stunning view Black out blinds Internet access Bedside lights / sockets / inc. USB Sound system with minijack and bluetooth Hanging and storage for clothes Shared Jade Shower bathroom (down illuminated stairs, 10m)









Pigstyle

Double or two singles Ensuite bathroom with bath & shower Internet access Bedside lights / sockets Hanging and storage for clothes









#### Bunk House

Three single one double bed (limited to 3 singles for retreats) Black out blinds Shared bathroom across corridor with room next door Internet access Bedside lights / sockets Hanging and storage for clothes









Ecopod

Double or two singles Stunning view Shared Jade Shower bathroom in the barn (down illuminated stairs, 15m) Radiator Bedside lights / sockets Hanging and storage for