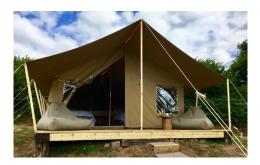

Luxury Safari Tent

Two raised inflatable double beds for single use Stunning view and deck with bean bags Electric blankets Shared Tardis Shower & Ecoloo, down steps (5m) (optional chamber pot) Bedside light/sockets Hanging and storage for clothes No internet access (can use internet in the barn)