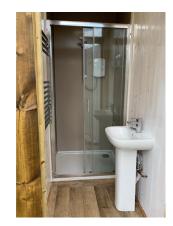

Celtic Dragon Gypsy Caravan

Single bed with spare bed Stunning view Shared Tardis Shower & Ecoloo, down illuminated stairs (10m) Electric blanket Room heater Bedside light / sockets Hanging for clothes No internet access (can use internet in the barn)

Peace & Love Gypsy Caravan

Double bed Stunning view Electric blanket, room heater Shared Tardis Shower & Ecoloo, down steps (7m) (optional chamber pot) Bedside light / sockets Hanging and storage for clothes No internet access (can use internet in the barn)

Single bed Stunning view Electric blanket, space heater Shared Tardis Shower & Ecoloo, down illuminated stairs (5m) (optional chamber pot) Bedside light / sockets Hanging and storage for clothes No internet access (can use internet in the barn)

Luxury Safari Tent

Two raised inflatable double beds for single use Stunning view and deck with bean bags Electric blankets Shared Tardis Shower & Ecoloo, down steps (5m) (optional chamber pot) Bedside light/sockets Hanging and storage for clothes No internet access (can use internet in the barn)