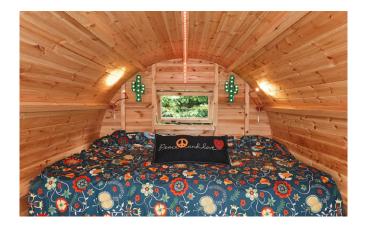

Peace & Love Gypsy Caravan

Double bed Stunning view Electric blanket, room heater Shared Tardis Shower & Ecoloo, down steps (7m) (optional chamber pot) Bedside light / sockets Hanging and storage for clothes No internet access (can use internet in the barn)