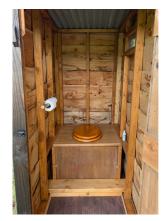

Celtic Dragon Gypsy Caravan

Single bed with spare bed Stunning view Shared Tardis Shower & Ecoloo, down illuminated stairs (10m) Electric blanket Room heater Bedside light / sockets Hanging for clothes No internet access (can use internet in the barn)

Peace & Love Gypsy Caravan

Double bed Stunning view Electric blanket, room heater Shared Tardis Shower & Ecoloo, down steps (7m) (optional chamber pot) Bedside light / sockets Hanging and storage for clothes No internet access (can use internet in the barn)

Single bed Stunning view Electric blanket, space heater Shared Tardis Shower & Ecoloo, down illuminated stairs (5m) (optional chamber pot) Bedside light / sockets Hanging and storage for clothes No internet access (can use internet in the barn)

Luxury Safari Tent

Two raised inflatable double beds for single use Stunning view and deck with bean bags Electric blankets Shared Tardis Shower & Ecoloo, down steps (5m) (optional chamber pot) Bedside light/sockets Hanging and storage for clothes No internet access (can use internet in the barn)