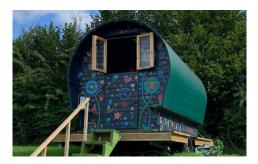

Peace & Love Gypsy Caravan

Double bed Stunning view Electric blanket, room heater Shared Tardis Shower & Ecoloo, down steps (7m) (optional chamber pot) Bedside light / sockets Hanging and storage for clothes No internet access (can use internet in the barn)