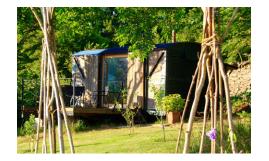

Railway Carriage

(100m from Fforest Barn) Double bed Stunning view and deck, inc star gazing Ensuite shower, loo and kitchenette Bedside light / sockets Hanging and storage for clothes No internet access (can use internet in the barn) Not available for all retreats