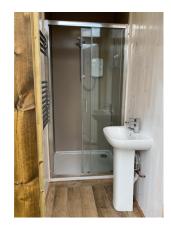

Double bed Stunning view Black out blinds Internet access Bedside lights / sockets / inc. USB Sound system with minijack and bluetooth Hanging and storage for clothes Shared Jade Shower bathroom (down illuminated stairs, 10m)

Ecopod

Double or two singles Stunning view Shared Jade Shower bathroom in the barn (down illuminated stairs, 15m) Radiator Bedside lights / sockets Hanging and storage for clothes No internet access (can use internet in the barn)