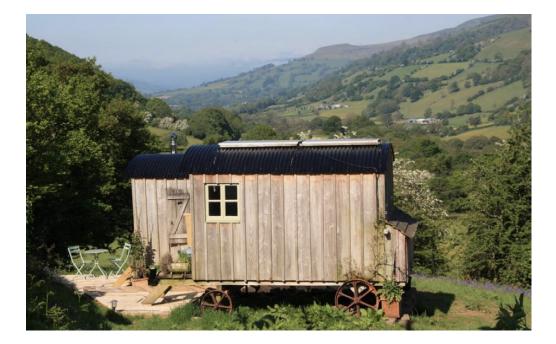

Shepherd Hut

(80m from Fforest Barn) Double bed Stunning view and deck Ensuite shower, loo and kitchenette (in Shepherd Hut next door - down/up 3 illuminated steps) Off grid - so no electric plug or internet access (can charge devices and use internet in the barn) Not available for all retreats