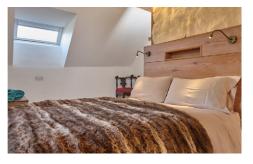

Double bed Stunning view Black out blinds Internet access Bedside lights / sockets / inc. USB Sound system with minijack and bluetooth Hanging and storage for clothes Shared Jade Shower bathroom (down illuminated stairs, 10m)