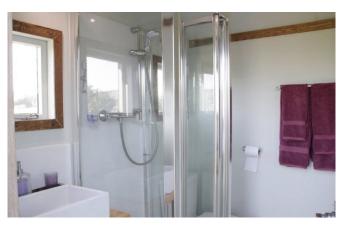

Shepherd Hut

(80m from Fforest Barn) Double bed Stunning view and deck Ensuite shower, loo and kitchenette (in Shepherd Hut next door - down/up 3 illuminated steps) Off grid - so no electric plug or internet access (can charge devices and use internet in the barn) Not available for all retreats