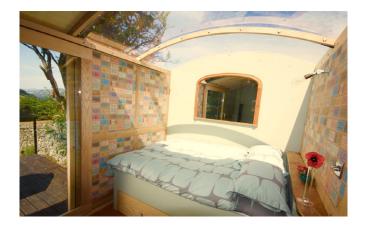

Railway Carriage

(100m from Fforest Barn) Double bed Stunning view and deck, inc star gazing Ensuite shower, loo and kitchenette Bedside light / sockets Hanging and storage for clothes No internet access (can use internet in the barn) Not available for all retreats