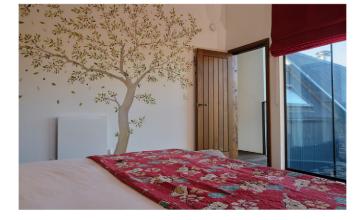

#### Fforest Barn Bedrooms

#### Fforest Glen Glamping



Twin Peaks 🕨



Bunk House 🕨



Celtic Dragon Gypsy Caravan 🕨



Peace & Love Gypsy Caravan >



Owl Nest 🕨



Pigstyle 🕨



Treehouse 🕨



Luxury Safari Tent >



Ecopod ►



Fforest Cabin 🕨



Railway Carriage 🕨



Shepherd Hut >

Twin Peaks

Double or twin beds (one double, one single) Stunning view Black out blinds Shared bathroom across corridor with room next door Internet access Bedside lights / sockets Hanging and storage for clothes Dragon bathroom











Double bed Stunning view Black out blinds Internet access Bedside lights / sockets / inc. USB Sound system with minijack and bluetooth Hanging and storage for clothes Shared Jade Shower bathroom (down illuminated stairs, 10m)









Pigstyle

Double or two singles Ensuite bathroom with bath & shower Internet access Bedside lights / sockets Hanging and storage for clothes









#### Bunk House

Three single one double bed (limited to 3 singles for retreats) Black out blinds Shared bathroom across corridor with room next door Internet access Bedside lights / sockets Hanging and storage for clothes









Ecopod

Double or two singles Stunning view Shared Jade Shower bathroom in the barn (down illuminated stairs, 15m) Radiator Bedside lights / sockets Hanging and storage for clot