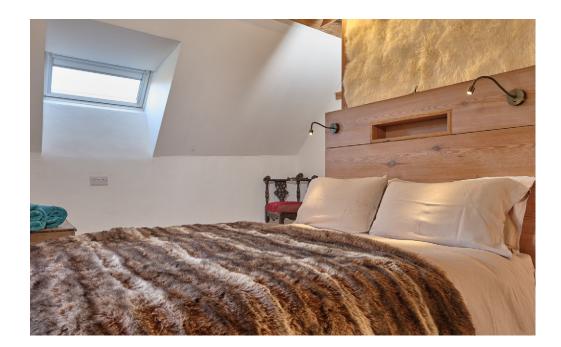

#### Fforest Barn Bedrooms

Luxury Safari Tent >

Ecopod ►

Fforest Cabin 🕨

Railway Carriage 🕨

Shepherd Hut >

Twin Peaks

Double or twin beds (one double, one single) Stunning view Black out blinds Shared bathroom across corridor with room next door Internet access Bedside lights / sockets Hanging and storage for clothes Dragon bathroom