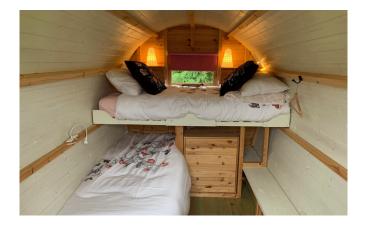

Celtic Dragon Gypsy Caravan

Single bed with spare bed Stunning view Shared Tardis Shower & Ecoloo, down illuminated stairs (10m) Electric blanket Room heater Bedside light / sockets Hanging for clothes No internet access (can use internet in the barn)

Peace & Love Gypsy Caravan

Double bed Stunning view Electric blanket, room heater Shared Tardis Shower & Ecoloo, down steps (7m) (optional chamber pot) Bedside light / sockets Hanging and storage for clothes No internet access (can use internet in the barn)

Single bed Stunning view Electric blanket, space heater Shared Tardis Shower & Ecoloo, down illuminated stairs (5m) (optional chamber pot) Bedside light / sockets Hanging and storage for clothes No internet access (can use internet in the barn)