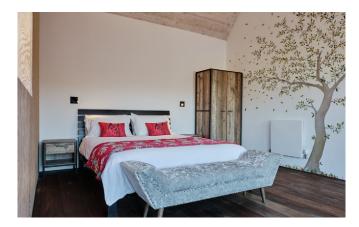

#### Fforest Barn Bedrooms

#### Fforest Glen Glamping



Twin Peaks 🕨



Bunk House 🕨



Celtic Dragon Gypsy Caravan 🕨



Peace & Love Gypsy Caravan >



Owl Nest 🕨



Pigstyle 🕨



Treehouse 🕨



Luxury Safari Tent >



Ecopod ►



Fforest Cabin 🕨



Railway Carriage 🕨



Shepherd Hut >

Twin Peaks

Double or twin beds (one double, one single) Stunning view Black out blinds Shared bathroom across corridor with room next door Internet access Bedside lights / sockets Hanging and storage for clothes Dragon bathroom











Double bed Stunning view Black out blinds Internet access Bedside lights / sockets / inc. USB Sound system with minijack and bluetooth Hanging and storage for clothes Shared Jade Shower bathroom (down illuminated stairs, 10m)









Pigstyle

Double or two singles Ensuite bathroom with bath & shower Internet access Bedside lights / sockets Hanging and storage for clothes









#### Bunk House

Three single one double bed (limited to 3 singles for retreats) Black out blinds Shared bathroom across corridor with room next door Internet access Bedside lights / sockets Hanging and storage for clothes









Ecopod

Double or two singles Stunning view Shared Jade Shower bathroom in the barn (down illuminated stairs, 15m) Radiator Bedside lights / sockets Hanging and storage for cl