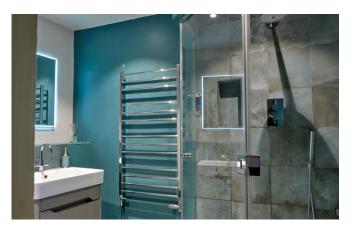

Pigstyle

Double or two singles Ensuite bathroom with bath & shower Internet access Bedside lights / sockets Hanging and storage for clothes