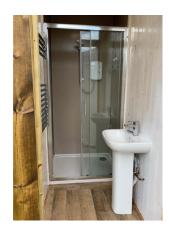

Double bed Stunning view Black out blinds Internet access Bedside lights / sockets / inc. USB Sound system with minijack and bluetooth Hanging and storage for clothes Shared Jade Shower bathroom (down illuminated stairs, 10m)