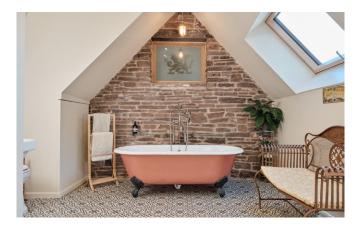

Pigstyle

Double or two singles Ensuite bathroom with bath & shower Internet access Bedside lights / sockets Hanging and storage for clothes