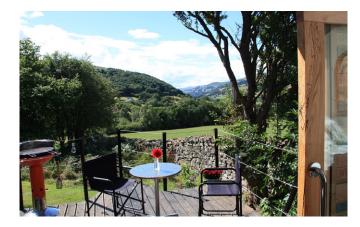

Railway Carriage

(100m from Fforest Barn) Double bed Stunning view and deck, inc star gazing Ensuite shower, loo and kitchenette Bedside light / sockets Hanging and storage for clothes No internet access (can use internet in the barn) Not available for all retreats

Shepherd Hut

(80m from Fforest Barn) Double bed Stunning view and deck Ensuite shower, loo and kitchenette (in Shepherd Hut next door - down/up 3 illuminated steps) Off grid - so no electric plug or internet access (can charge devices and use internet in the barn) Not available for all retreats