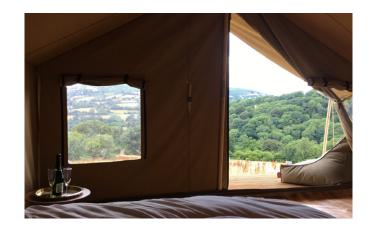

Luxury Safari Tent

Two raised inflatable double beds for single use Stunning view and deck with bean bags Electric blankets Shared Tardis Shower & Ecoloo, down steps (5m) (optional chamber pot) Bedside light/sockets Hanging and storage for clothes No internet access (can use internet in the barn)