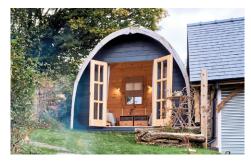

Ecopod

Double or two singles Stunning view Shared Jade Shower bathroom in the barn (down illuminated stairs, 15m) Radiator Bedside lights / sockets Hanging and storage for clothes No internet access (can use internet in the barn)