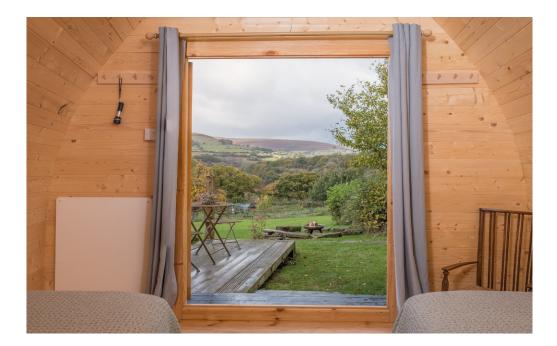

Luxury Safari Tent >

Ecopod ►

Fforest Cabin 🕨

Railway Carriage 🕨

Shepherd Hut >

Twin Peaks

Double or twin beds (one double, one single) Stunning view Black out blinds Shared bathroom across corridor with room next door Internet access Bedside lights / sockets Hanging and storage for clothes Dragon bathroom