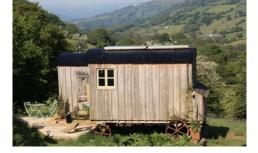

Shepherd Hut

(80m from Fforest Barn) Double bed Stunning view and deck Ensuite shower, loo and kitchenette (in Shepherd Hut next door - down/up 3 illuminated steps) Off grid - so no electric plug or internet access (can charge devices and use internet in the barn) Not available for all retreats