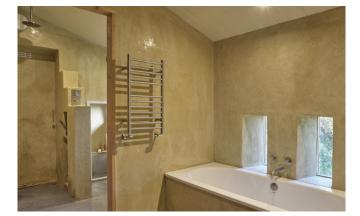

ravan 🕨



Peace & Love Gypsy Caravan >



Owl Nest 🕨



Pigstyle 🕨



Treehouse 🕨



Luxury Safari Tent >



Ecopod ►



Fforest Cabin 🕨



Railway Carriage 🕨



Shepherd Hut >

Twin Peaks

Double or twin beds (one double, one single) Stunning view Black out blinds Shared bathroom across corridor with room next door Internet access Bedside lights / sockets Hanging and storage for clothes Dragon bathroom











Double bed Stunning view Black out blinds Internet access Bedside lights / sockets / inc. USB Sound system with minijack and bluetooth Hanging and storage for clothes Shared Jade Shower bathroom (down illuminated stairs, 10m)









Pigstyle

Double or two singles Ensuite bathroom with bath & shower Internet access Bedside lights / sockets Hanging and storage for clothes









#### Bunk House

Three single one double bed (limited to 3 singles for retreats) Black out blinds Shared bathroom across corridor with room next door Internet access Bedside lights / sockets Hanging and storage for clothes









Ecopod

Double or two singles Stunning view Shared Jade Shower bathroom in the barn (down illuminated stairs, 15m) Radiator Bedside lights / sockets Hanging and storage for clothes No internet access (can use internet in the barn)









Fforest Cabin

Two double rooms or twin bed rooms Stunning view Cabin Shower bathroom Internet access Bedside lights / sockets Hanging and storage for clothes Wood burner / TV / sound system / computer / printer / scanner Fully equipped kitchen Not available for all retreats (Teachers Cabin)









Celtic Dragon Gypsy Ca