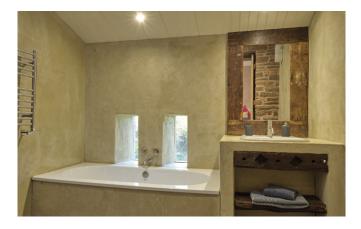

van 🕨



Peace & Love Gypsy Caravan >



Owl Nest 🕨



Pigstyle 🕨



Treehouse 🕨



Luxury Safari Tent >



Ecopod ►



Fforest Cabin 🕨



Railway Carriage 🕨



Shepherd Hut >

Twin Peaks

Double or twin beds (one double, one single) Stunning view Black out blinds Shared bathroom across corridor with room next door Internet access Bedside lights / sockets Hanging and storage for clothes Dragon bathroom











Double bed Stunning view Black out blinds Internet access Bedside lights / sockets / inc. USB Sound system with minijack and bluetooth Hanging and storage for clothes Shared Jade Shower bathroom (down illuminated stairs, 10m)









Pigstyle

Double or two singles Ensuite bathroom with bath & shower Internet access Bedside lights / sockets Hanging and storage for clothes









#### Bunk House

Three single one double bed (limited to 3 singles for retreats) Black out blinds Shared bathroom across corridor with room next door Internet access Bedside lights / sockets Hanging and storage for clothes









Ecopod

Double or two singles Stunning view Shared Jade Shower bathroom in the barn (down illuminated stairs, 15m) Radiator Bedside lights / sockets Hanging and storage for clothes No internet access (can use internet in the barn)









Fforest Cabin

Two double rooms or twin bed rooms Stunning view Cabin Shower bathroom Internet access Bedside lights / sockets Hanging and storage for clothes Wood burner / TV / sound system / computer / printer / scanner Fully equipped kitchen Not available for all retreats (Teachers Cabin)









Celtic Dragon Gypsy Cara