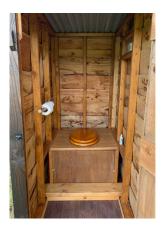

Celtic Dragon Gypsy Caravan

Single bed with spare bed Stunning view Shared Tardis Shower & Ecoloo, down illuminated stairs (10m) Electric blanket Room heater Bedside light / sockets Hanging for clothes No internet access (can use internet in the barn)

Peace & Love Gypsy Caravan

Double bed Stunning view Electric blanket, room heater Shared Tardis Shower & Ecoloo, down steps (7m) (optional chamber pot) Bedside light / sockets Hanging and storage for clothes No internet access (can use internet in the barn)

Single bed Stunning view Electric blanket, space heater Shared Tardis Shower & Ecoloo, down illuminated stairs (5m) (optional chamber pot) Bedside light / sockets Hanging and storage for clothes No internet access (can use internet in the barn)

Luxury Safari Tent

Two raised inflatable double beds for single use Stunning view and deck with bean bags Electric blankets Shared Tardis Shower & Ecoloo, down steps (5m) (optional chamber pot) Bedside light/sockets Hanging and storage for clothes No internet access (can use internet in the barn)