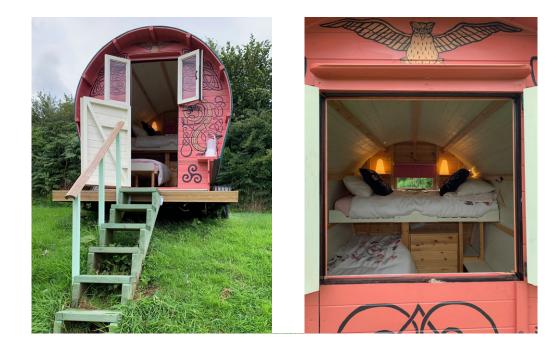

Celtic Dragon Gypsy Caravan

Single bed with spare bed Stunning view Shared Tardis Shower & Ecoloo, down illuminated stairs (10m) Electric blanket Room heater Bedside light / sockets Hanging for clothes No internet access (can use internet in the barn)

Peace & Love Gypsy Caravan

Double bed Stunning view Electric blanket, room heater Shared Tardis Shower & Ecoloo, down steps (7m) (optional chamber pot) Bedside light / sockets Hanging and storage for clothes No internet access (can use internet in the barn)

Single bed Stunning view Electric blanket, space heater Shared Tardis Shower & Ecoloo, down illuminated stairs (5m) (optional chamber pot) Bedside light / sockets Hanging and storage for clothes No internet access (can use internet in the barn)