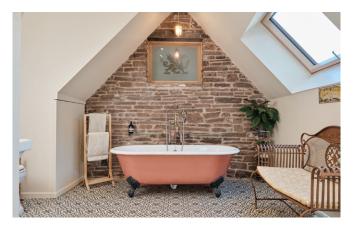

Pigstyle

Double or two singles Ensuite bathroom with bath & shower Internet access Bedside lights / sockets Hanging and storage for clothes