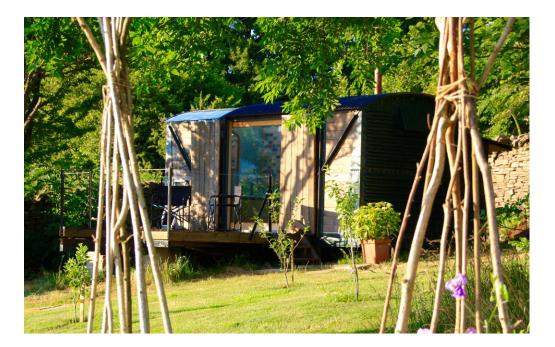

Railway Carriage

(100m from Fforest Barn) Double bed Stunning view and deck, inc star gazing Ensuite shower, loo and kitchenette Bedside light / sockets Hanging and storage for clothes No internet access (can use internet in the barn) Not available for all retreats