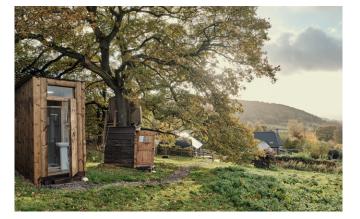

Celtic Dragon Gypsy Caravan

Single bed with spare bed Stunning view Shared Tardis Shower & Ecoloo, down illuminated stairs (10m) Electric blanket Room heater Bedside light / sockets Hanging for clothes No internet access (can use internet in the barn)

Peace & Love Gypsy Caravan

Double bed Stunning view Electric blanket, room heater Shared Tardis Shower & Ecoloo, down steps (7m) (optional chamber pot) Bedside light / sockets Hanging and storage for clothes No internet access (can use internet in the barn)

Single bed Stunning view Electric blanket, space heater Shared Tardis Shower & Ecoloo, down illuminated stairs (5m) (optional chamber pot) Bedside light / sockets Hanging and storage for clothes No internet access (can use internet in the barn)

Luxury Safari Tent

Two raised inflatable double beds for single use Stunning view and deck with bean bags Electric blankets Shared Tardis Shower & Ecoloo, down steps (5m) (optional chamber pot) Bedside light/sockets Hanging and storage for clothes No internet access (can use internet in the barn)