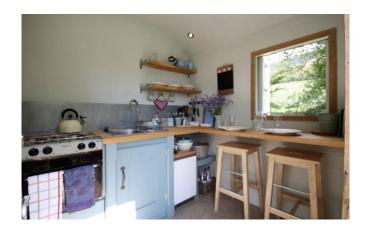

Shepherd Hut

(80m from Fforest Barn) Double bed Stunning view and deck Ensuite shower, loo and kitchenette (in Shepherd Hut next door - down/up 3 illuminated steps) Off grid - so no electric plug or internet access (can charge devices and use internet in the barn) Not available for all retreats