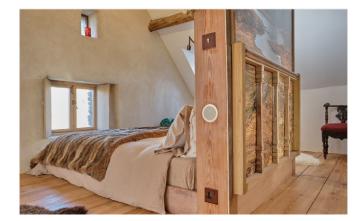

#### Fforest Barn Bedrooms

Luxury Safari Tent >

Ecopod ►

Fforest Cabin 🕨

Railway Carriage 🕨

Shepherd Hut >

Twin Peaks

Double or twin beds (one double, one single) Stunning view Black out blinds Shared bathroom across corridor with room next door Internet access Bedside lights / sockets Hanging and storage for clothes Dragon bathroom