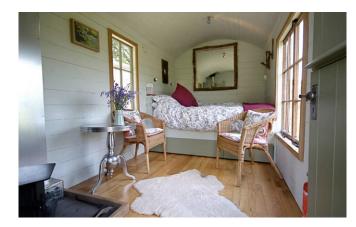

Shepherd Hut

(80m from Fforest Barn) Double bed Stunning view and deck Ensuite shower, loo and kitchenette (in Shepherd Hut next door - down/up 3 illuminated steps) Off grid - so no electric plug or internet access (can charge devices and use internet in the barn) Not available for all retreats