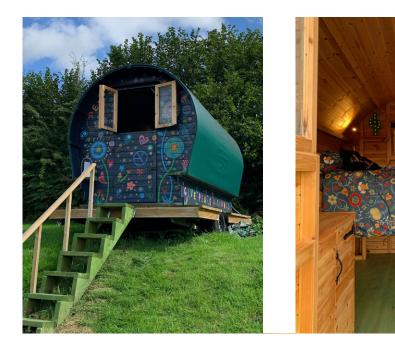

Celtic Dragon Gypsy Caravan

Single bed with spare bed Stunning view Shared Tardis Shower & Ecoloo, down illuminated stairs (10m) Electric blanket Room heater Bedside light / sockets Hanging for clothes No internet access (can use internet in the barn)

Peace & Love Gypsy Caravan

Double bed Stunning view Electric blanket, room heater Shared Tardis Shower & Ecoloo, down steps (7m) (optional chamber pot) Bedside light / sockets Hanging and storage for clothes No internet access (can use internet in the barn)