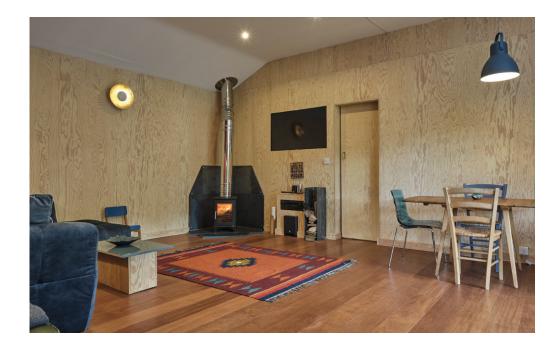

and storage for clothes









#### Bunk House

Three single one double bed (limited to 3 singles for retreats) Black out blinds Shared bathroom across corridor with room next door Internet access Bedside lights / sockets Hanging and storage for clothes









Ecopod

Double or two singles Stunning view Shared Jade Shower bathroom in the barn (down illuminated stairs, 15m) Radiator Bedside lights / sockets Hanging and storage for clothes No internet access (can use internet in the barn)









Fforest Cabin

Two double rooms or twin bed rooms Stunning view Cabin Shower bathroom Internet access Bedside lights / sockets Hanging and storage for clothes Wood burner / TV / sound system / computer / printer / scanner Fully equipped kitchen Not available for all retreats (Teachers Cabin)









Celtic Dragon Gypsy Caravan

Single bed with spare bed Stunning view Shared Tardis Shower & Ecoloo, down illuminated stairs (10m) Electric blanket Room heater Bedside light / sockets Hanging for clothes No internet access (can use internet in the barn)











Peace & Love Gypsy Caravan

Double bed Stunning view Electric blanket, room heater Shared Tardis Shower & Ecoloo, down steps (7m) (optional chamber pot) Bedside light / sockets Hanging and storage for clothes No internet access (can use internet in the barn)













Single bed Stunning view Electric blanket, space heater Shared Tardis Shower & Ecoloo, down illuminated stairs (5m) (optional chamber pot) Bedside light / sockets Hanging and storage for clothes No internet access (can use internet in the barn)