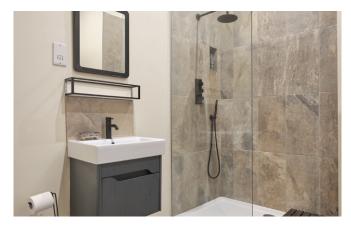

torage for clothes









#### Bunk House

Three single one double bed (limited to 3 singles for retreats) Black out blinds Shared bathroom across corridor with room next door Internet access Bedside lights / sockets Hanging and storage for clothes









Ecopod

Double or two singles Stunning view Shared Jade Shower bathroom in the barn (down illuminated stairs, 15m) Radiator Bedside lights / sockets Hanging and storage for clothes No internet access (can use internet in the barn)









Fforest Cabin

Two double rooms or twin bed rooms Stunning view Cabin Shower bathroom Internet access Bedside lights / sockets Hanging and storage for clothes Wood burner / TV / sound system / computer / printer / scanner Fully equipped kitchen Not available for all retreats (Teachers Cabin)









Celtic Dragon Gypsy Caravan

Single bed with spare bed Stunning view Shared Tardis Shower & Ecoloo, down illuminated stairs (10m) Electric blanket Room heater Bedside light / sockets Hanging for clothes No internet access (can use internet in the barn)











Peace & Love Gypsy Caravan

Double bed Stunning view Electric blanket, room heater Shared Tardis Shower & Ecoloo, down steps (7m) (optional chamber pot) Bedside light / sockets Hanging and storage for clothes No internet access (can use internet in the barn)













Single bed Stunning view Electric blanket, space heater Shared Tardis Shower & Ecoloo, down illuminated stairs (5m) (optional chamber pot) Bedside light / sockets Hanging and storage for clothes No internet access (can use internet in the barn)











Luxury