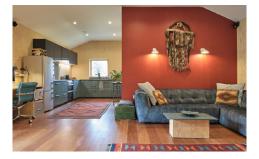

Fforest Cabin

Two double rooms or twin bed rooms Stunning view Cabin Shower bathroom Internet access Bedside lights / sockets Hanging and storage for clothes Wood burner / TV / sound system / computer / printer / scanner Fully equipped kitchen Not available for all retreats (Teachers Cabin)