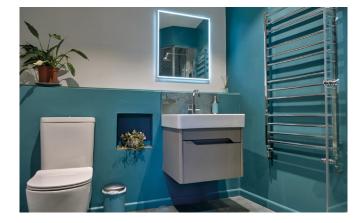

Pigstyle

Double or two singles Ensuite bathroom with bath & shower Internet access Bedside lights / sockets Hanging and storage for clothes