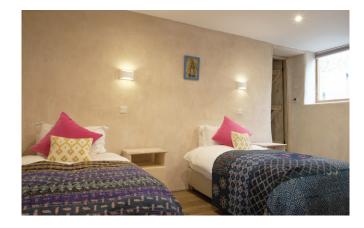

Caravan 🕨



Peace & Love Gypsy Caravan >



Owl Nest 🕨



Pigstyle 🕨



Treehouse 🕨



Luxury Safari Tent >



Ecopod ►



Fforest Cabin 🕨



Railway Carriage 🕨



Shepherd Hut >

Twin Peaks

Double or twin beds (one double, one single) Stunning view Black out blinds Shared bathroom across corridor with room next door Internet access Bedside lights / sockets Hanging and storage for clothes Dragon bathroom











Double bed Stunning view Black out blinds Internet access Bedside lights / sockets / inc. USB Sound system with minijack and bluetooth Hanging and storage for clothes Shared Jade Shower bathroom (down illuminated stairs, 10m)









Pigstyle

Double or two singles Ensuite bathroom with bath & shower Internet access Bedside lights / sockets Hanging and storage for clothes









#### Bunk House

Three single one double bed (limited to 3 singles for retreats) Black out blinds Shared bathroom across corridor with room next door Internet access Bedside lights / sockets Hanging and storage for clothes









Ecopod

Double or two singles Stunning view Shared Jade Shower bathroom in the barn (down illuminated stairs, 15m) Radiator Bedside lights / sockets Hanging and storage for clothes No internet access (can use internet in the barn)









Fforest Cabin

Two double rooms or twin bed rooms Stunning view Cabin Shower bathroom Internet access Bedside lights / sockets Hanging and storage for clothes Wood burner / TV / sound system / computer / printer / scanner Fully equipped kitchen Not available for all retreats (Teachers Cabin)









Celtic Dragon Gypsy