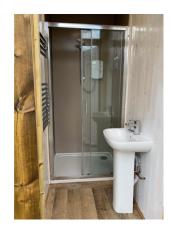

Luxury Safari Tent >

Ecopod ►

Fforest Cabin 🕨

Railway Carriage 🕨

Shepherd Hut >

Twin Peaks

Double or twin beds (one double, one single) Stunning view Black out blinds Shared bathroom across corridor with room next door Internet access Bedside lights / sockets Hanging and storage for clothes Dragon bathroom

Double bed Stunning view Black out blinds Internet access Bedside lights / sockets / inc. USB Sound system with minijack and bluetooth Hanging and storage for clothes Shared Jade Shower bathroom (down illuminated stairs, 10m)

Ecopod

Double or two singles Stunning view Shared Jade Shower bathroom in the barn (down illuminated stairs, 15m) Radiator Bedside lights / sockets Hanging and storage for clothes No internet access (can use internet in the barn)