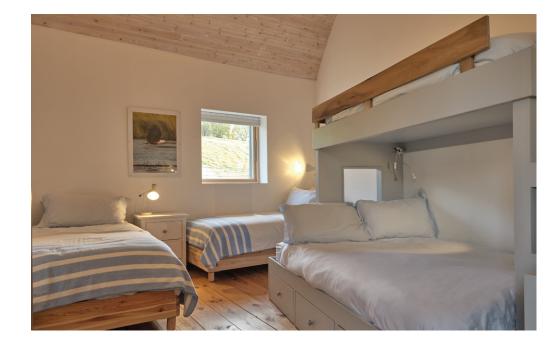

#### Bunk House

Three single one double bed (limited to 3 singles for retreats) Black out blinds Shared bathroom across corridor with room next door Internet access Bedside lights / sockets Hanging and storage for clothes