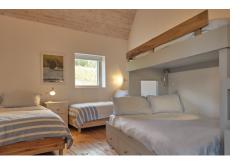

#### Bunk House

Three single one double bed (limited to 3 singles for retreats) Black out blinds Shared bathroom across corridor with room next door Internet access Bedside lights / sockets Hanging and storage for clothes