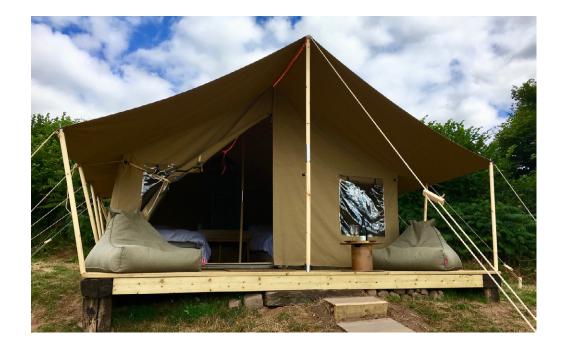

Luxury Safari Tent

Two raised inflatable double beds for single use Stunning view and deck with bean bags Electric blankets Shared Tardis Shower & Ecoloo, down steps (5m) (optional chamber pot) Bedside light/sockets Hanging and storage for clothes No internet access (can use internet in the barn)