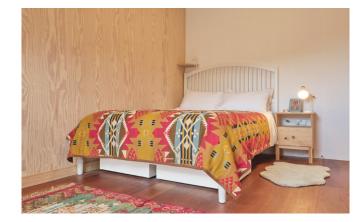

nd storage for clothes









#### Bunk House

Three single one double bed (limited to 3 singles for retreats) Black out blinds Shared bathroom across corridor with room next door Internet access Bedside lights / sockets Hanging and storage for clothes









Ecopod

Double or two singles Stunning view Shared Jade Shower bathroom in the barn (down illuminated stairs, 15m) Radiator Bedside lights / sockets Hanging and storage for clothes No internet access (can use internet in the barn)









Fforest Cabin

Two double rooms or twin bed rooms Stunning view Cabin Shower bathroom Internet access Bedside lights / sockets Hanging and storage for clothes Wood burner / TV / sound system / computer / printer / scanner Fully equipped kitchen Not available for all retreats (Teachers Cabin)









Celtic Dragon Gypsy Caravan

Single bed with spare bed Stunning view Shared Tardis Shower & Ecoloo, down illuminated stairs (10m) Electric blanket Room heater Bedside light / sockets Hanging for clothes No internet access (can use internet in the barn)











Peace & Love Gypsy Caravan

Double bed Stunning view Electric blanket, room heater Shared Tardis Shower & Ecoloo, down steps (7m) (optional chamber pot) Bedside light / sockets Hanging and storage for clothes No internet access (can use internet in the barn)













Single bed Stunning view Electric blanket, space heater Shared Tardis Shower & Ecoloo, down illuminated stairs (5m) (optional chamber pot) Bedside light / sockets Hanging and storage for clothes No internet access (can use internet in the barn)











Lu