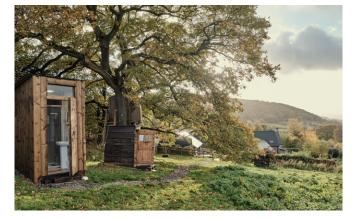

Shepherd Hut

(80m from Fforest Barn) Double bed Stunning view and deck Ensuite shower, loo and kitchenette (in Shepherd Hut next door - down/up 3 illuminated steps) Off grid - so no electric plug or internet access (can charge devices and use internet in the barn) Not available for all retreats