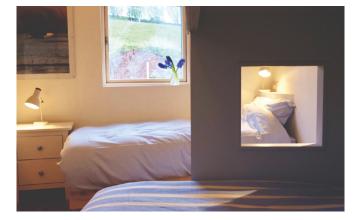

Luxury Safari Tent >

Ecopod ►

Fforest Cabin 🕨

Railway Carriage 🕨

Shepherd Hut >

Twin Peaks

Double or twin beds (one double, one single) Stunning view Black out blinds Shared bathroom across corridor with room next door Internet access Bedside lights / sockets Hanging and storage for clothes Dragon bathroom