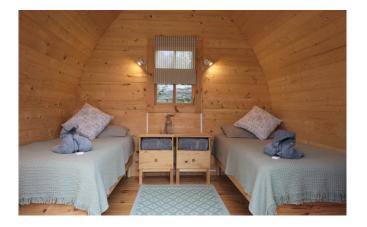

#### Bunk House

Three single one double bed (limited to 3 singles for retreats) Black out blinds Shared bathroom across corridor with room next door Internet access Bedside lights / sockets Hanging and storage for clothes