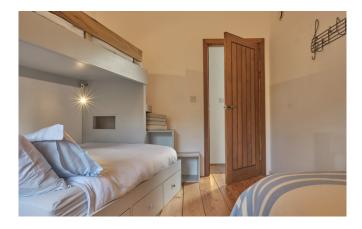

#### Bunk House

Three single one double bed (limited to 3 singles for retreats) Black out blinds Shared bathroom across corridor with room next door Internet access Bedside lights / sockets Hanging and storage for clothes